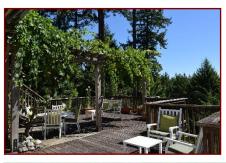

### Exquisite Island Sanctuary!

offering beautiful views over Browning and Bedwell Harbours & beyond. Very unique custom home presents a perfect sanctuary for family and friends; 3 bedrooms, 3 baths, detached studio and self-contained cottage. Chef's kitchen provides the heart of the home and features an antique style wood burning oven. Multi levels of living space connect to several decks ensuring heart soothing views and forest fauna are easily accessed. You will love being immersed in nature surrounded by stands of Cedar, Fir, and Arbutus trees. Expansive grounds include outbuildings, Gazebo, mature fruit trees and a pond! Recent improvements include: Propane generator & over \$30,000.00 driveway enhancement. Discover tremendous potential for multi-generational living, B&B, retreats and so much more!! Soul charging setting feels world's away from it all yet is only minutes to beach access, marina, restaurants, shops, and services.