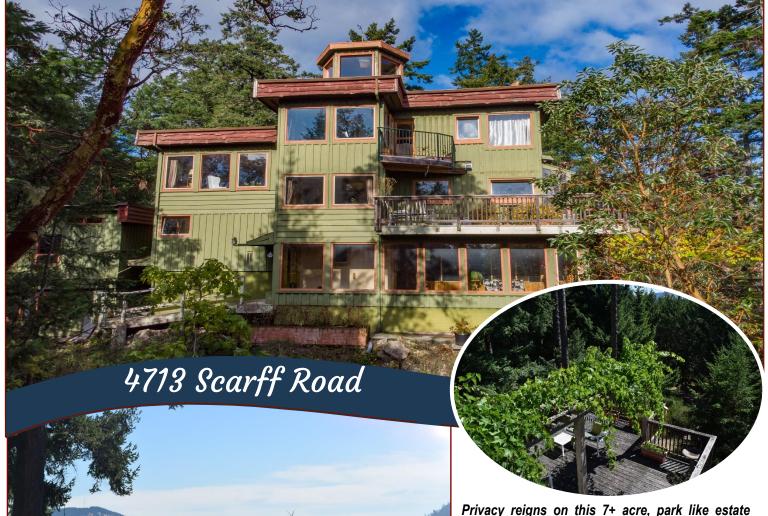

### Exquisite Island Sanctuary!

offering beautiful views over Browning and Bedwell Harbours & beyond. Very unique custom home presents a perfect sanctuary for family and friends; 3 bedrooms, 3 baths, detached studio and self-contained cottage. Chef's kitchen provides the heart of the home and features an antique style wood burning oven. Multi levels of living space connect to several decks ensuring heart soothing views and forest fauna are easily accessed. You will love being immersed in nature surrounded by stands of Cedar, Fir, and Arbutus trees. Expansive grounds include outbuildings, Gazebo, mature fruit trees and a pond! Recent improvements include: Propane generator & over \$30,000.00 driveway enhancement. Discover tremendous potential for multi-generational living, B&B, retreats and so much more!! Soul charging setting feels world's away from it all yet is only minutes to beach access, marina, restaurants, shops, and services.

# Property Details

Year Built (est): 1985

Lot Acres: 7.39

**Bedrooms:** 3

Bathrooms: 3

**Fin SqFt:** 3,045

Unfin SqFt: 375

**Bsmt**: NONE