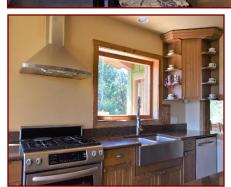

### Exquisite Island Sanctuary!

offering beautiful views over Browning and Bedwell Harbours & beyond. Very unique custom home presents a perfect sanctuary for family and friends; 3 bedrooms, 3 baths, detached studio and self-contained cottage. Chef's kitchen provides the heart of the home and features an antique style wood burning oven. Multi levels of living space connect to several decks ensuring heart soothing views and forest fauna are easily accessed. You will love being immersed in nature surrounded by stands of Cedar, Fir, and Arbutus trees. Expansive grounds include outbuildings, Gazebo, mature fruit trees and a pond! Recent improvements include: Propane generator & over \$30,000.00 driveway enhancement. Discover tremendous potential for multi-generational living, B&B, retreats and so much more!! Soul charging setting feels world's away from it all yet is only minutes to beach access, marina, restaurants, shops, and services.